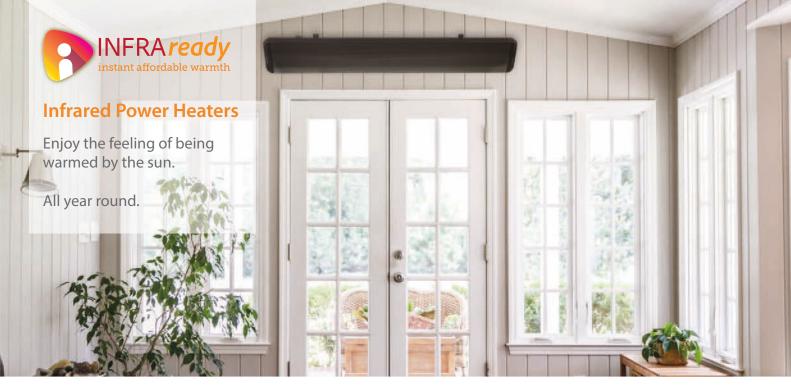

## **Infrared Power Heaters**

The Infraready Power Heater is a long-wave infrared radiant heater which creates a comfortable and embracing atmosphere with a constant and balanced temperature in the area in which is positioned.

## **SUITABLE FOR INDOOR AND OUTDOOR**

**IDEAL FOR:** Patios and Terraces, Offices, Conservatories, Studies, Hotel Environments, Restaurants and Bars, Religious Buildings and more.

This appliance complies with European Directives: